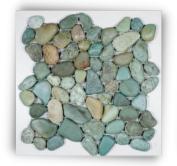

#### **PEBBLE MOSAIC**

Bali Black

Black & Tan

Salt & Pepper

**Green Flores** 

**Borneo Mix** 

Natuna Mix

Maluku Tan

#### **Product Spesification**

Size: 30 x 30 cm

Qty: 11 Pcs / Sqm/ Box Thickness = +/- 12 mm Stone size = 3-5 cm