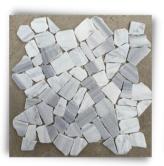

### RANDOM CUT MOSAIC

**Black Marble** 

Mix White & Red

White Marble

**Yellow Marble** 

#### **Product Spesification**

Size: 30 x 30 cm Qty: 11 Pcs / Sqm Thickness = 0.9 cm