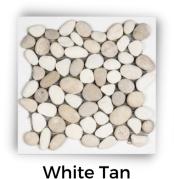

#### **PEBBLE MOSAIC**

Bali Black

Black & Tan

Salt & Pepper

**Green Flores** 

**Borneo Mix** 

Natuna Mix

Maluku Tan

**Black Sumatera** 

Savannah

Sumba Speckle

White & Green

**White Timor** 

#### **Product Spesification**

Size: 30 x 30 cm

Qty: 11 Pcs / Sqm/ Box Thickness = +/- 12 mm Stone size = 3-5 cm