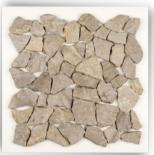

### RANDOM CUT MOSAIC

**Black Marble** 

Mix White & Red

White Marble

**Yellow Marble** 

#### **Product Spesification**

Size: 30 x 30 cm Qty: 11 Pcs / Sqm Thickness = 0.9 cm