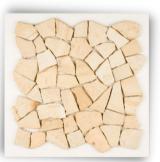

### RANDOM CUT MOSAIC

**Black Marble** 

Mix White & Red

White Marble

**Yellow Marble** 

#### **Product Spesification**

Size: 30 x 30 cm Qty: 11 Pcs / Sqm Thickness = 0.9 cm