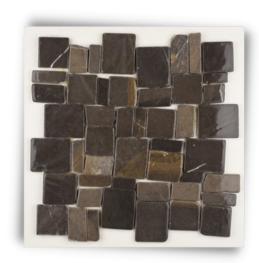

### RANDOM CUT MOSAIC

**Black Marble** 

Mix White & Red

White Marble

**Yellow Marble** 

#### **Product Spesification**

Size: 30 x 30 cm Qty: 11 Pcs / Sqm Thickness = 0.9 cm