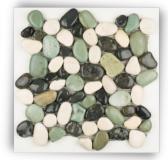

#### **PEBBLE MOSAIC**

Bali Black

Black & Tan

Salt & Pepper

**Green Flores** 

**Borneo Mix** 

Natuna Mix

Maluku Tan

#### **Product Spesification**

Size: 30 x 30 cm

Qty: 11 Pcs / Sqm/ Box Thickness = +/- 12 mm Stone size = 3-5 cm