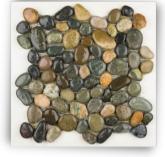

#### **PEBBLE MOSAIC**

Bali Black

Black & Tan

Salt & Pepper

**Green Flores** 

**Borneo Mix** 

Natuna Mix

Maluku Tan

#### **Product Spesification**

Size: 30 x 30 cm

Qty: 11 Pcs / Sqm/ Box Thickness = +/- 12 mm Stone size = 3-5 cm