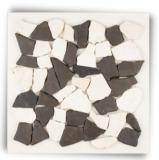

### RANDOM CUT MOSAIC

**Black Marble** 

Mix White & Red

White Marble

**Yellow Marble** 

#### **Product Spesification**

Size: 30 x 30 cm Qty: 11 Pcs / Sqm Thickness = 0.9 cm