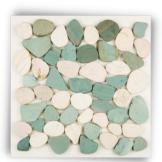

#### **PEBBLE MOSAIC**

Bali Black

Black & Tan

Salt & Pepper

**Green Flores** 

**Borneo Mix** 

Natuna Mix

Maluku Tan

**Black Sumatera** 

Savannah

Sumba Speckle

White & Green

**White Timor** 

#### **Product Spesification**

Size: 30 x 30 cm

Qty: 11 Pcs / Sqm/ Box Thickness = +/- 12 mm Stone size = 3-5 cm