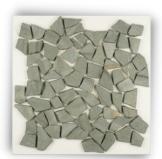

# RANDOM PARQUET MOSAIC

Black

White - Black - Grey

Yellow

White

#### **Product Spesification**

Size: 30 x 30 cm Qty: 11 Pcs / Sqm Thickness = 0.9 cm