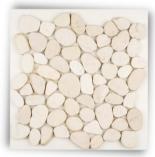

#### **PEBBLE MOSAIC**

Bali Black

Black & Tan

Salt & Pepper

**Green Flores** 

**Borneo Mix** 

Natuna Mix

Maluku Tan

**Black Sumatera** 

Savannah

Sumba Speckle

White & Green

**White Timor** 

#### **Product Spesification**

Size: 30 x 30 cm

Qty: 11 Pcs / Sqm/ Box Thickness = +/- 12 mm Stone size = 3-5 cm