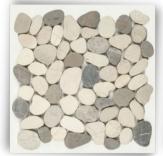

#### **PEBBLE MOSAIC**

Bali Black

Black & Tan

Salt & Pepper

**Green Flores** 

**Borneo Mix** 

Natuna Mix

Maluku Tan

**Black Sumatera** 

Savannah

Sumba Speckle

White & Green

**White Timor** 

#### **Product Spesification**

Size: 30 x 30 cm

Qty: 11 Pcs / Sqm/ Box Thickness = +/- 12 mm Stone size = 3-5 cm