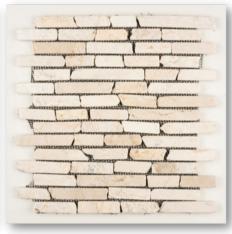

### RANDOM CUT MOSAIC

**Black Marble** 

Mix White & Red

White Marble

**Yellow Marble** 

#### **Product Spesification**

Size: 30 x 30 cm Qty: 11 Pcs / Sqm Thickness = 0.9 cm