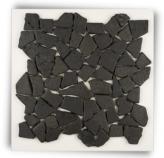

### RANDOM CUT MOSAIC

**Black Marble** 

Mix White & Red

White Marble

**Yellow Marble** 

#### **Product Spesification**

Size: 30 x 30 cm Qty: 11 Pcs / Sqm Thickness = 0.9 cm