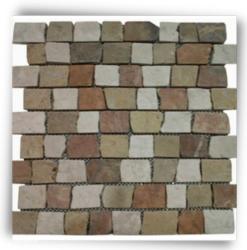

#### **PEBBLE MOSAIC**

Bali Black

Black & Tan

Salt & Pepper

**Green Flores** 

**Borneo Mix** 

Natuna Mix

Maluku Tan

**Black Sumatera** 

Savannah

Sumba Speckle

White & Green

**White Timor** 

#### **Product Spesification**

Size: 30 x 30 cm

Qty: 11 Pcs / Sqm/ Box Thickness = +/- 12 mm Stone size = 3-5 cm