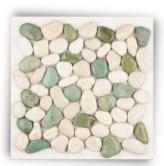

#### **PEBBLE MOSAIC**

Bali Black

Black & Tan

Salt & Pepper

**Green Flores** 

**Borneo Mix** 

Natuna Mix

Maluku Tan

#### **Product Spesification**

Size: 30 x 30 cm

Qty: 11 Pcs / Sqm/ Box Thickness = +/- 12 mm Stone size = 3-5 cm