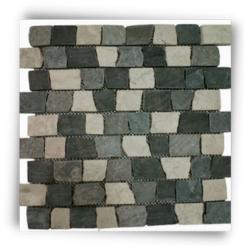

#### **PEBBLE MOSAIC**

Bali Black

Black & Tan

Salt & Pepper

**Green Flores** 

**Borneo Mix** 

Natuna Mix

Maluku Tan

**Black Sumatera** 

Savannah

Sumba Speckle

White & Green

**White Timor** 

#### **Product Spesification**

Size: 30 x 30 cm

Qty: 11 Pcs / Sqm/ Box Thickness = +/- 12 mm Stone size = 3-5 cm