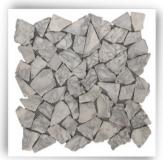

### RANDOM CUT MOSAIC

**Black Marble** 

Mix White & Red

White Marble

**Yellow Marble** 

#### **Product Spesification**

Size: 30 x 30 cm Qty: 11 Pcs / Sqm Thickness = 0.9 cm