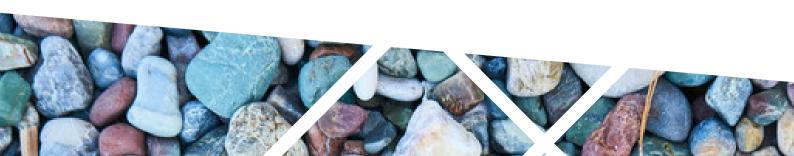

#### **PEBBLE MOSAIC**

Bali Black

Black & Tan

Salt & Pepper

**Green Flores** 

**Borneo Mix** 

Natuna Mix

Maluku Tan

**Black Sumatera** 

Savannah

Sumba Speckle

White & Green

**White Timor** 

#### **Product Spesification**

Size: 30 x 30 cm

Qty: 11 Pcs / Sqm/ Box Thickness = +/- 12 mm Stone size = 3-5 cm