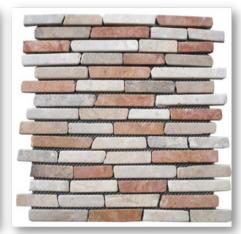

#### **ALUR SERIES**

Alur Black

Alur White & Black

Alur White & Red

**Alur White Brown** 

**Alur White** 

**Alur Yellow** 

#### **Product Spesification**

Size: 30 x 30 cm Qty: 11 Pcs / Sqm Thickness = 0.9 cm

Width of Each Stone = 17 mm - 18 mm

Stone Spacing = 2 mm