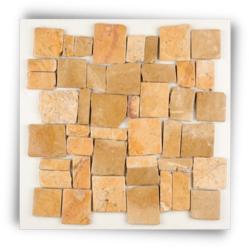

### RANDOM CUT MOSAIC

**Black Marble** 

Mix White & Red

White Marble

**Yellow Marble** 

#### **Product Spesification**

Size: 30 x 30 cm Qty: 11 Pcs / Sqm Thickness = 0.9 cm