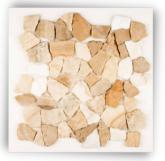

### RANDOM CUT MOSAIC

**Black Marble** 

Mix White & Red

White Marble

**Yellow Marble** 

#### **Product Spesification**

Size: 30 x 30 cm Qty: 11 Pcs / Sqm Thickness = 0.9 cm