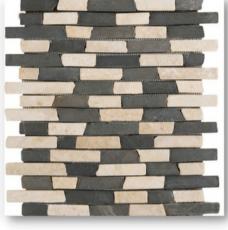

#### **ALUR SERIES**

Alur Black

Alur White & Black

Alur White & Red

**Alur White Brown** 

**Alur White** 

**Alur Yellow** 

#### **Product Spesification**

Size: 30 x 30 cm Qty: 11 Pcs / Sqm Thickness = 0.9 cm

Width of Each Stone = 17 mm - 18 mm

Stone Spacing = 2 mm