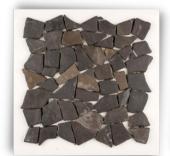

### RANDOM CUT MOSAIC

**Black Marble** 

Mix White & Red

White Marble

**Yellow Marble** 

#### **Product Spesification**

Size: 30 x 30 cm Qty: 11 Pcs / Sqm Thickness = 0.9 cm