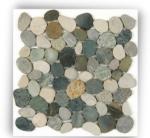

#### **PEBBLE MOSAIC**

Bali Black

Black & Tan

Salt & Pepper

**Green Flores** 

**Borneo Mix** 

Natuna Mix

Maluku Tan

**Black Sumatera** 

Savannah

Sumba Speckle

White & Green

**White Timor** 

#### **Product Spesification**

Size: 30 x 30 cm

Qty: 11 Pcs / Sqm/ Box Thickness = +/- 12 mm Stone size = 3-5 cm