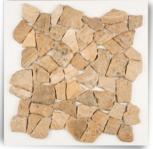

### RANDOM CUT MOSAIC

**Black Marble** 

Mix White & Red

White Marble

**Yellow Marble** 

#### **Product Spesification**

Size: 30 x 30 cm Qty: 11 Pcs / Sqm Thickness = 0.9 cm