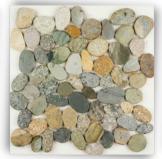

#### **PEBBLE MOSAIC**

Bali Black

Black & Tan

Salt & Pepper

**Green Flores** 

**Borneo Mix** 

Natuna Mix

Maluku Tan

**Black Sumatera** 

Savannah

Sumba Speckle

White & Green

**White Timor** 

#### **Product Spesification**

Size: 30 x 30 cm

Qty: 11 Pcs / Sqm/ Box Thickness = +/- 12 mm Stone size = 3-5 cm