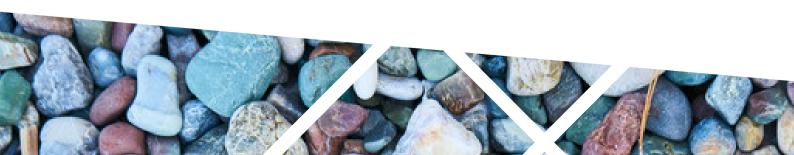

#### **PEBBLE MOSAIC**

Bali Black

Black & Tan

Salt & Pepper

**Green Flores** 

**Borneo Mix** 

Natuna Mix

Maluku Tan

**Black Sumatera** 

Savannah

Sumba Speckle

White & Green

**White Timor** 

#### **Product Spesification**

Size: 30 x 30 cm

Qty: 11 Pcs / Sqm/ Box Thickness = +/- 12 mm Stone size = 3-5 cm