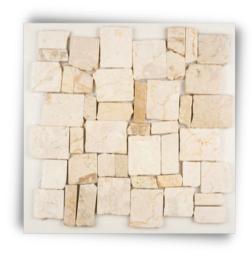

### RANDOM CUT MOSAIC

**Black Marble** 

Mix White & Red

White Marble

**Yellow Marble** 

#### **Product Spesification**

Size: 30 x 30 cm Qty: 11 Pcs / Sqm Thickness = 0.9 cm