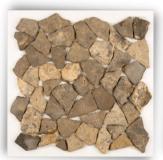

### RANDOM CUT MOSAIC

**Black Marble** 

Mix White & Red

White Marble

**Yellow Marble** 

#### **Product Spesification**

Size: 30 x 30 cm Qty: 11 Pcs / Sqm Thickness = 0.9 cm