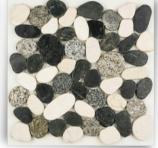

#### **PEBBLE MOSAIC**

Bali Black

Black & Tan

Salt & Pepper

**Green Flores** 

**Borneo Mix** 

Natuna Mix

Maluku Tan

**Black Sumatera** 

Savannah

Sumba Speckle

White & Green

**White Timor** 

#### **Product Spesification**

Size: 30 x 30 cm

Qty: 11 Pcs / Sqm/ Box Thickness = +/- 12 mm Stone size = 3-5 cm