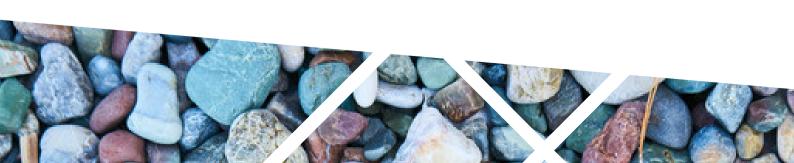

### RANDOM CUT MOSAIC

**Black Marble** 

Mix White & Red

White Marble

**Yellow Marble** 

#### **Product Spesification**

Size: 30 x 30 cm Qty: 11 Pcs / Sqm Thickness = 0.9 cm