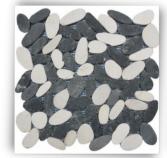

#### **PEBBLE MOSAIC**

Bali Black

Black & Tan

Salt & Pepper

**Green Flores** 

**Borneo Mix** 

Natuna Mix

Maluku Tan

**Black Sumatera** 

Savannah

Sumba Speckle

White & Green

**White Timor** 

#### **Product Spesification**

Size: 30 x 30 cm

Qty: 11 Pcs / Sqm/ Box Thickness = +/- 12 mm Stone size = 3-5 cm