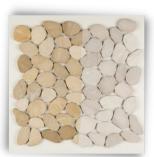

#### **PEBBLE MOSAIC**

Bali Black

Black & Tan

Salt & Pepper

**Green Flores** 

**Borneo Mix** 

Natuna Mix

Maluku Tan

**Black Sumatera** 

Savannah

Sumba Speckle

White & Green

**White Timor** 

#### **Product Spesification**

Size: 30 x 30 cm

Qty: 11 Pcs / Sqm/ Box Thickness = +/- 12 mm Stone size = 3-5 cm