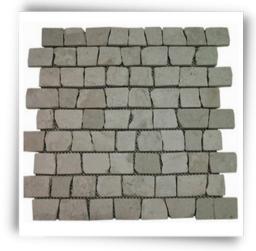

#### **FLAT MARBLE MOSAIC**

**Black Candi** 

**Carara Flat** 

Cream Onyx

**Deco Blend** 

Fresco Mix Flat

Sunset

**Palomino** 

Maluku Grey

Maluku Black

Loreng

**Emperador** 

Tan Flat

Yellow

Zeo Green

#### **Product Spesification**

Size: 30 x 30 cm Qty: 11 Pcs / Sqm/ Box Thickness = 0.9 cm Stone size = 3-5 cm