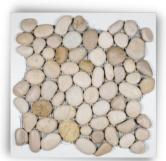

#### **PEBBLE MOSAIC**

Bali Black

Black & Tan

Salt & Pepper

**Green Flores** 

**Borneo Mix** 

Natuna Mix

Maluku Tan

#### **Product Spesification**

Size: 30 x 30 cm

Qty: 11 Pcs / Sqm/ Box Thickness = +/- 12 mm Stone size = 3-5 cm