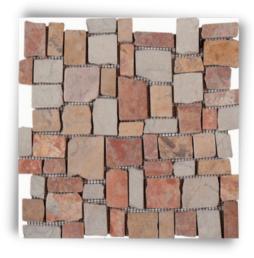

### RANDOM CUT MOSAIC

**Black Marble** 

Mix White & Red

White Marble

**Yellow Marble** 

#### **Product Spesification**

Size: 30 x 30 cm Qty: 11 Pcs / Sqm Thickness = 0.9 cm