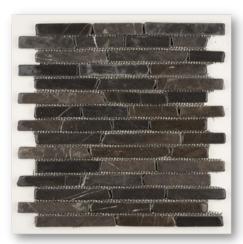

#### **ALUR SERIES**

Alur Black

Alur White & Black

Alur White & Red

**Alur White Brown** 

**Alur White** 

**Alur Yellow** 

#### **Product Spesification**

Size: 30 x 30 cm Qty: 11 Pcs / Sqm Thickness = 0.9 cm

Width of Each Stone = 17 mm - 18 mm

Stone Spacing = 2 mm