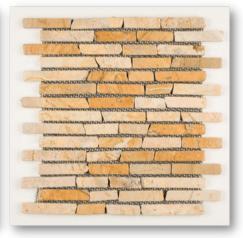

#### **ALUR SERIES**

Alur Black

Alur White & Black

Alur White & Red

**Alur White Brown** 

**Alur White** 

**Alur Yellow** 

#### **Product Spesification**

Size: 30 x 30 cm Qty: 11 Pcs / Sqm Thickness = 0.9 cm

Width of Each Stone = 17 mm - 18 mm

Stone Spacing = 2 mm