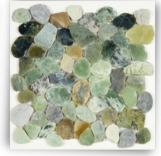

#### **PEBBLE MOSAIC**

Bali Black

Black & Tan

Salt & Pepper

**Green Flores** 

**Borneo Mix** 

Natuna Mix

Maluku Tan

**Black Sumatera** 

Savannah

Sumba Speckle

White & Green

**White Timor** 

#### **Product Spesification**

Size: 30 x 30 cm

Qty: 11 Pcs / Sqm/ Box Thickness = +/- 12 mm Stone size = 3-5 cm