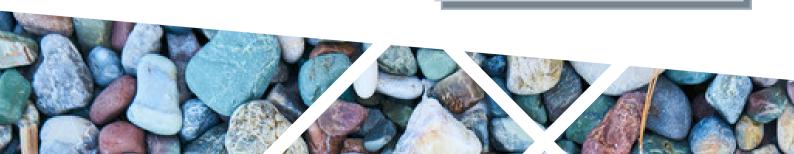

#### **PEBBLE MOSAIC**

Bali Black

Black & Tan

Salt & Pepper

**Green Flores** 

**Borneo Mix** 

Natuna Mix

Maluku Tan

**Black Sumatera** 

Savannah

Sumba Speckle

White & Green

**White Timor** 

#### **Product Spesification**

Size: 30 x 30 cm

Qty: 11 Pcs / Sqm/ Box Thickness = +/- 12 mm Stone size = 3-5 cm