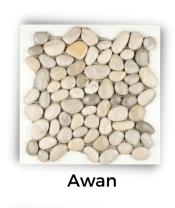

#### **PEBBLE MOSAIC**

Bali Black

Black & Tan

Salt & Pepper

**Green Flores** 

**Borneo Mix** 

Natuna Mix

Maluku Tan

#### **SLICED PEBBLE MOSAIC**

White Timor Sliced

White Tan Sliced

White Green Sliced

Maluku Tan Sliced

White Awan Sliced

Salt Pepper Sliced

Green Onyx Sliced