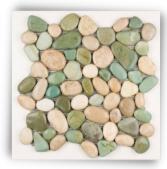

#### **PEBBLE MOSAIC**

Bali Black

Black & Tan

Salt & Pepper

**Green Flores** 

**Borneo Mix** 

Natuna Mix

Maluku Tan

#### **Product Spesification**

Size: 30 x 30 cm

Qty: 11 Pcs / Sqm/ Box Thickness = +/- 12 mm Stone size = 3-5 cm