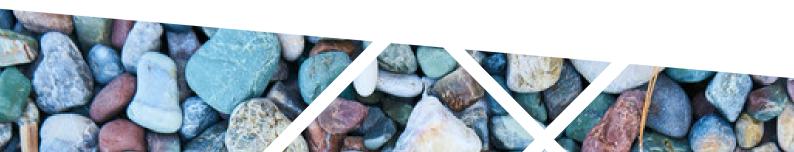

#### **PEBBLE MOSAIC**

Bali Black

Black & Tan

Salt & Pepper

**Green Flores** 

**Borneo Mix** 

Natuna Mix

Maluku Tan

**Black Sumatera** 

Savannah

Sumba Speckle

White & Green

**White Timor** 

#### **Product Spesification**

Size: 30 x 30 cm

Qty: 11 Pcs / Sqm/ Box Thickness = +/- 12 mm Stone size = 3-5 cm