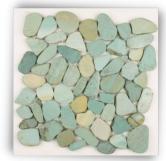

#### **PEBBLE MOSAIC**

Bali Black

Black & Tan

Salt & Pepper

**Green Flores** 

**Borneo Mix** 

Natuna Mix

Maluku Tan

**Black Sumatera** 

Savannah

Sumba Speckle

White & Green

**White Timor** 

#### **Product Spesification**

Size: 30 x 30 cm

Qty: 11 Pcs / Sqm/ Box Thickness = +/- 12 mm Stone size = 3-5 cm