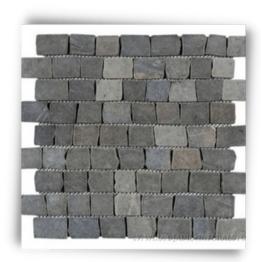

#### **PEBBLE MOSAIC**

Bali Black

Black & Tan

Salt & Pepper

**Green Flores** 

**Borneo Mix** 

Natuna Mix

Maluku Tan

**Black Sumatera** 

Savannah

Sumba Speckle

White & Green

**White Timor** 

#### **Product Spesification**

Size: 30 x 30 cm

Qty: 11 Pcs / Sqm/ Box Thickness = +/- 12 mm Stone size = 3-5 cm