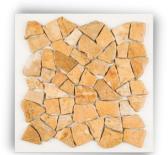

#### **SLICED PEBBLE MOSAIC**

White Timor Sliced

White Tan Sliced

White Green Sliced

Maluku Tan Sliced

White Awan Sliced

Salt Pepper Sliced

Green Onyx Sliced

Green Flores Sliced

Deco Blend Siced

Borneo Mix Sliced

Black Sumatera Sliced

**Awan Sliced** 

Awan Borneo Mix Sliced

#### **Product Spesification**

Size: 30 x 30 cm Otv: 11 Pcs / Sam

Qty: 11 Pcs / Sqm/ Box Thickness = 0.8 cm Stone size = 3-5 cm