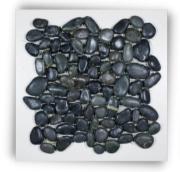

#### **PEBBLE MOSAIC**

Bali Black

Black & Tan

Salt & Pepper

**Green Flores** 

**Borneo Mix** 

Natuna Mix

Maluku Tan

#### **Product Spesification**

Size: 30 x 30 cm

Qty: 11 Pcs / Sqm/ Box Thickness = +/- 12 mm Stone size = 3-5 cm