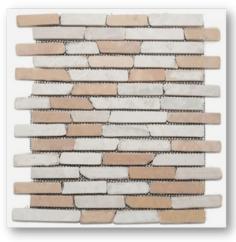

# RANDOM PARQUET MOSAIC

Black

White - Black - Grey

Yellow

White

#### **Product Spesification**

Size: 30 x 30 cm Qty: 11 Pcs / Sqm Thickness = 0.9 cm