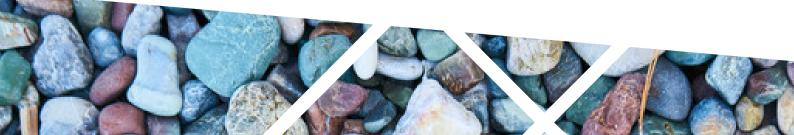

#### **PEBBLE MOSAIC**

Bali Black

Black & Tan

Salt & Pepper

**Green Flores** 

**Borneo Mix** 

Natuna Mix

Maluku Tan

**Black Sumatera** 

Savannah

Sumba Speckle

White & Green

**White Timor** 

#### **Product Spesification**

Size: 30 x 30 cm

Qty: 11 Pcs / Sqm/ Box Thickness = +/- 12 mm Stone size = 3-5 cm