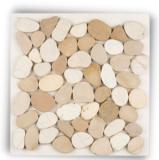

#### **PEBBLE MOSAIC**

Bali Black

Black & Tan

Salt & Pepper

**Green Flores** 

**Borneo Mix** 

Natuna Mix

Maluku Tan

**Black Sumatera** 

Savannah

Sumba Speckle

White & Green

**White Timor** 

#### **Product Spesification**

Size: 30 x 30 cm

Qty: 11 Pcs / Sqm/ Box Thickness = +/- 12 mm Stone size = 3-5 cm