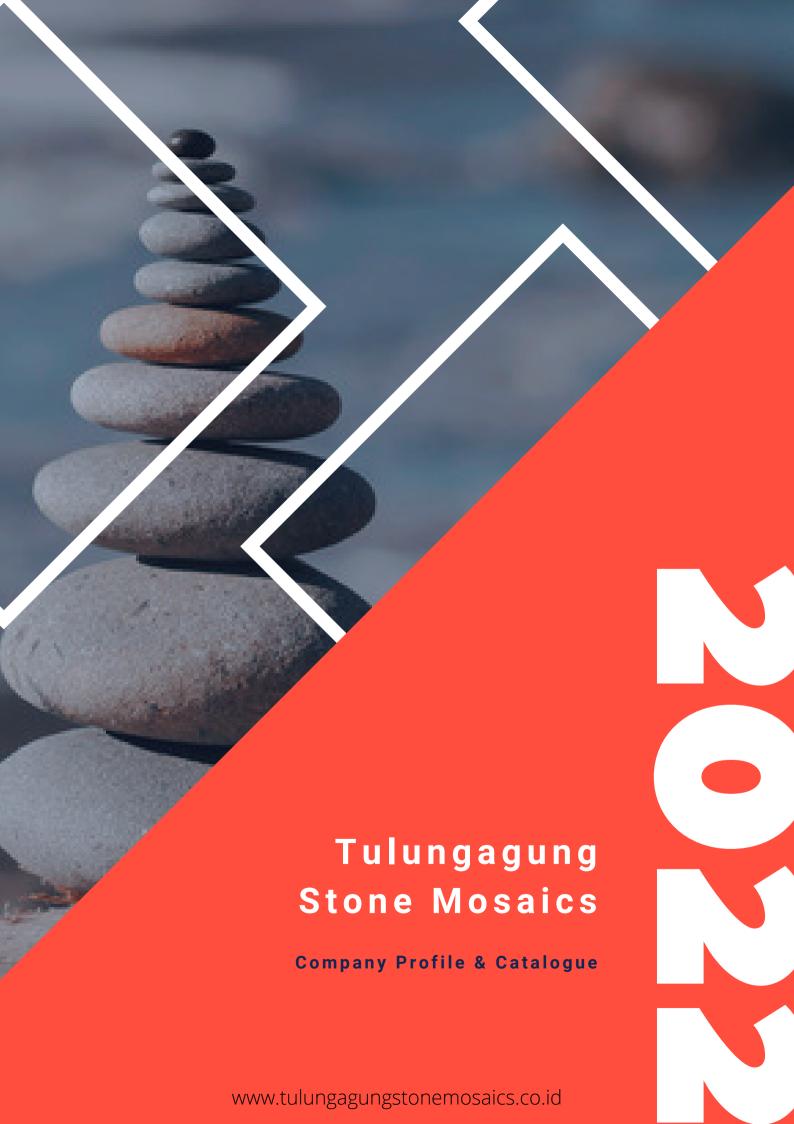

# WHO WE ARE

Tulungagung Stone Mosaics is a company based in Indonesia that specialized in manufacturing mosaics made from high quality natural stone.

We have been in this industry for years. We have been exporting our products to some countries such as US, Canada, Australia, Mexico, etc.