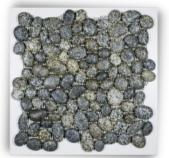

#### **PEBBLE MOSAIC**

Bali Black

Black & Tan

Salt & Pepper

**Green Flores** 

**Borneo Mix** 

Natuna Mix

Maluku Tan

#### **Product Spesification**

Size: 30 x 30 cm

Qty: 11 Pcs / Sqm/ Box Thickness = +/- 12 mm Stone size = 3-5 cm