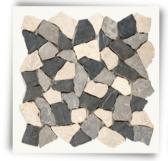

### RANDOM CUT MOSAIC

**Black Marble** 

Mix White & Red

White Marble

**Yellow Marble** 

#### **Product Spesification**

Size: 30 x 30 cm Qty: 11 Pcs / Sqm Thickness = 0.9 cm