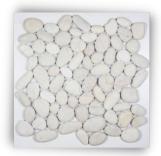

#### **PEBBLE MOSAIC**

Bali Black

Black & Tan

Salt & Pepper

**Green Flores** 

**Borneo Mix** 

Natuna Mix

Maluku Tan

**Black Sumatera** 

Savannah

Sumba Speckle

White & Green

**White Timor** 

#### **Product Spesification**

Size: 30 x 30 cm

Qty: 11 Pcs / Sqm/ Box Thickness = +/- 12 mm Stone size = 3-5 cm