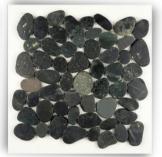

#### **PEBBLE MOSAIC**

Bali Black

Black & Tan

Salt & Pepper

**Green Flores** 

**Borneo Mix** 

Natuna Mix

Maluku Tan

**Black Sumatera** 

Savannah

Sumba Speckle

White & Green

**White Timor** 

#### **Product Spesification**

Size: 30 x 30 cm

Qty: 11 Pcs / Sqm/ Box Thickness = +/- 12 mm Stone size = 3-5 cm