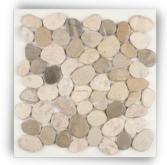

#### **PEBBLE MOSAIC**

Bali Black

Black & Tan

Salt & Pepper

**Green Flores** 

**Borneo Mix** 

Natuna Mix

Maluku Tan

**Black Sumatera** 

Savannah

Sumba Speckle

White & Green

**White Timor** 

#### **Product Spesification**

Size: 30 x 30 cm

Qty: 11 Pcs / Sqm/ Box Thickness = +/- 12 mm Stone size = 3-5 cm